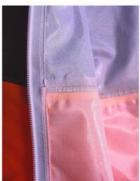

## Following tapes are recommended:

• DREAM : it come in a rich range of colors, to waterproof seams both inside or outside. It is elastic, printable, washing and dry cleaning resistant)

COLORADO: 3 layers technical tape, offers excellent resistance to stress and abrasion.
It offers a wide processing windows, and can be applied to heat sensitive fabrics using low temperature

• ASPEN : matt transparent, elastic, technical tape, for sealing seams on garment made with ultra thin fabrics

• SIENA : matt transparent, elastic, technical tape, with good stability to light.