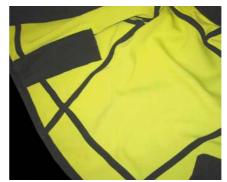

## HIGH PRESURE machine - Mod. MX 206

Machine with motorized top roller and pressure up to 35 Kg, for taping or waterproofing multilayers fabrics and seams, or to reinforce seams.

## Following tapes are recommended:

• DREAM : it come in a rich range of colors, to waterproof seams both inside or outside. It is elastic, printable, washing and dry cleaning resistant)

COLORADO: 3 layers technical tape, offers excellent resistance to stress and abrasion.
It offers a wide processing windows, and can be applied to heat sensitive fabrics using low temperature

• ASPEN : matt transparent, elastic, technical tape, for sealing seams on garment made with ultra thin fabrics

• SIENA : matt transparent, elastic, technical tape, with good stability to light.