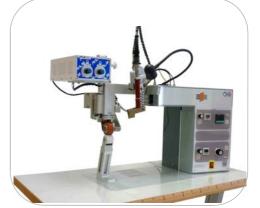

## HIGH PRESURE machine - Mod. MX 206

Machine with motorized top roller and pressure up to 35 Kg, for taping or waterproofing multilayers fabrics and seams, or to reinforce seams.