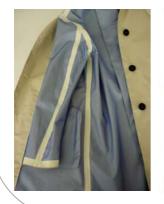

## Following tapes are recommended:

• DREAM : it come in a rich range of colors, to waterproof seams both inside or outside. It is elastic, printable, washing and dry cleaning resistant)

COLORADO: 3 layers technical tape, offers excellent resistance to stress and abrasion.
It offers a wide processing windows, and can be applied to heat sensitive fabrics using low temperature

• ASPEN : matt transparent, elastic, technical tape, for sealing seams on garment made with ultra thin fabrics

• SIENA : matt transparent, elastic, technical tape, with good stability to light.